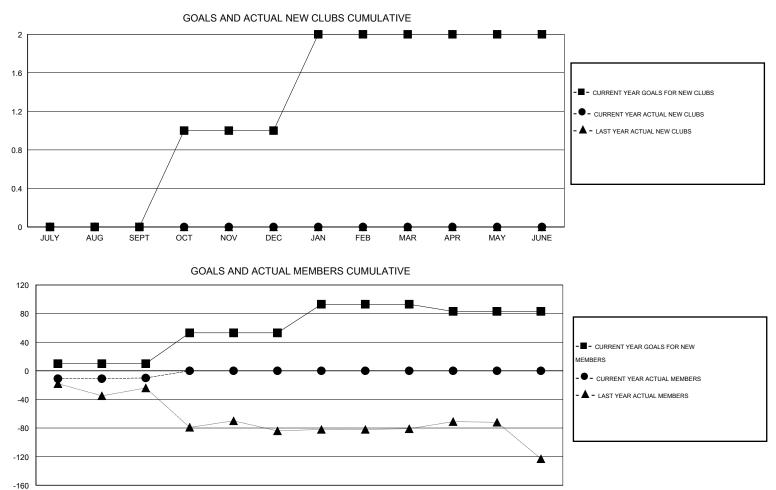

## GMT: HAL GRIFFIN

| LOCATION | TEXAS |
|----------|-------|
|----------|-------|

|               |                  | Clubs             |                  |                  | Members               |                    |                                     |                    |                  |
|---------------|------------------|-------------------|------------------|------------------|-----------------------|--------------------|-------------------------------------|--------------------|------------------|
|               | RESU             | LTS FOR 2014-2015 |                  |                  | RESULTS FOR 2014-2015 |                    |                                     |                    |                  |
| QUARTER       | NEW CLUB<br>GOAL | NEW CLUBS         | DROPPED<br>CLUBS | NET<br>GAIN/LOSS | QUARTER               | NEW MEMBER<br>GOAL | CHARTER AND<br>NEW MEMBERS<br>ADDED | DROPPED<br>MEMBERS | NET<br>GAIN/LOSS |
| JULY/AUG/SEPT | 0                | 0                 | 0                | 0                | JULY/AUG/SEPT         | 10                 | 66                                  | 76                 | -10              |
| OCT/NOV/DEC   | 1                | 0                 | 0                | 0                | OCT/NOV/DEC           | 43                 | 0                                   | 0                  | 0                |
| JAN/FEB/MAR   | 1                | 0                 | 0                | 0                | JAN/FEB/MAR           | 40                 | 0                                   | 0                  | 0                |
| APR/MAY/JUNE  | 0                | 0                 | 0                | 0                | APR/MAY/JUNE          | -10                | 0                                   | 0                  | 0                |